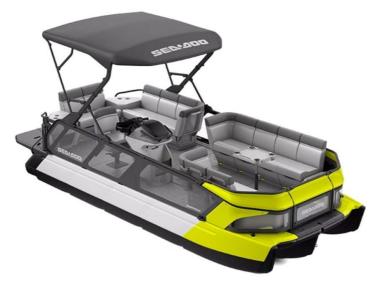

## Description

Boat: Sea-Doo Switch Cruise 21' 230hp-Neon Yellow

## **GENERAL INFORMATION**

| Manufacturer       | Sea-Doo           |
|--------------------|-------------------|
| Model Year         | 2024              |
| Model Name         | Switch®<br>230 hp |
| Model Code         | Switch®<br>230 hp |
| Stock Number       | 10304484          |
| Color              | Neon Yell         |
| Condition          | NEW               |
| Engine             |                   |
| Contact            |                   |
| Spicer's Boat City |                   |