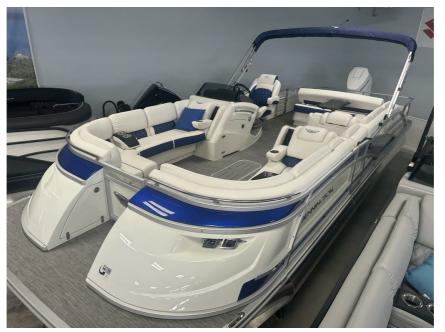

## NEW 2024 Bennington 25 QSBX1 Call For Price

## Description

Step aboard the remarkable 2024 Bennington 25 QSBX1 today and prepare to be impressed. With its expansive wide beam design, this boat offers an enormous onboard space perfect for entertaining, lounging, and embracing every moment on the lake. Powered by a robust 400hp Mercury V10 engine, it delivers ...

## **GENERAL INFORMATION**

Manufacturer Model Year Model Name Model Code Stock Number Color Condition Engine Bennington 2024 25 QSBX1 25 QSBX1 3349 White/Blue NEW