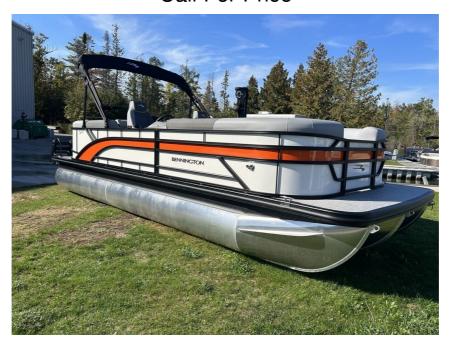

## NEW 2024 Bennington 22 SSR Call For Price

## **Description**

Come see this beautiful new redesigned 2024 Bennington 22 SSR! Its co-captain center walkthrough layout is perfect for large parties and easy access to the bow and aft of the boat. It is powered by a peppy 200hp Mercury. That paired with the innovative Bennington tri-toons you are guaranteed a smooth...