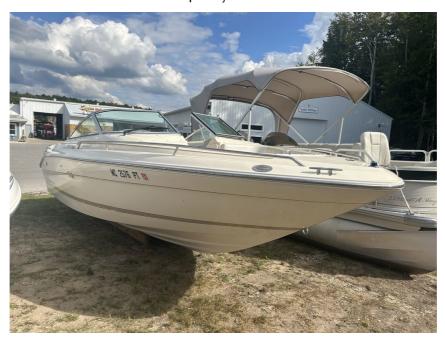

## USED 1994 Sea Ray 220 BR \$16,498

## **Description**

Schedule a test drive today on this spacious and powerful 1994 Sea Ray 220 BR. This boat features a strong 7.4 V8 paired with a Bravo 3 duo prop making this the perfect family boat for towing tubes and skis. Its comfortable ride quality makes for a great day cruising across the water. Come check it o...