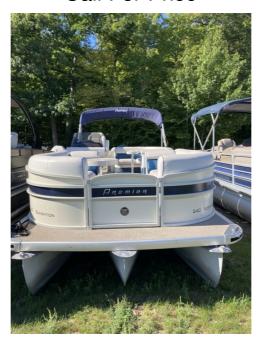

## USED 2014 Premier 240 Sunsation Call For Price

## **Description**

Schedule a test ride today on this beautiful and comfortable 2014 Premier 240 Sunsation. This tritoon is boasting Premier's 36in PTX center toon which not only gives for a smoother ride, but also a sportier one. Its powerful Evinrude 200hp motor and tubing bar make this a perfect all-rounder family b...