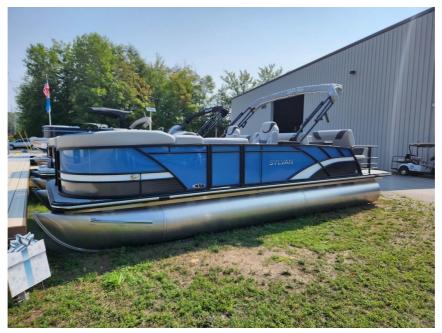

## NEW 2024 Sylvan L-3 RLZ Call For Price

## Description

New 2024 Sylvan L-3 RLZ powered by a Mercury 200XL in stock ready for delivery. Sylvan's L-3 RLZ is the perfect boat due to it's versatile layout featuring a center walk thru with adjustable seats & amp; backrests.

## **GENERAL INFORMATION**

| Manufacturer | Sylvan    |
|--------------|-----------|
| Model Year   | 2024      |
| Model Name   | L-3 RLZ   |
| Model Code   | L-3 RLZ   |
| Stock Number | 3231      |
| Color        | WAVE Blue |
| Condition    | NEW       |
| Engine       |           |