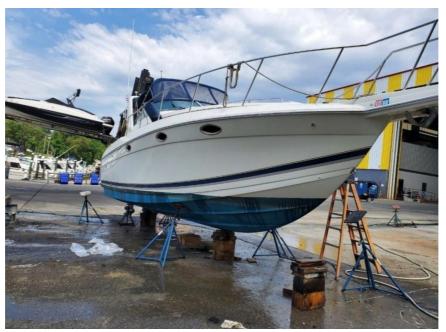

## USED 2000 Formula 31 PC \$50,000

## Description

FOR QUESTIONS CONTACT: JUAN 202-798-0443 or jperez9630@gmail.com2000 Formula 31 PCSPECIFICATIONS:-Length: 31ft-Length Overall: 34ft-Beam: 11ft-Double Berths: 2-Cabins Count: 2-Fuel: 166galDETAILS AND EQUIPMENT-Twin Mercruiser 350 MAG 5.7L freshwater cooled engines-11k of work recently done-1300 Hours...