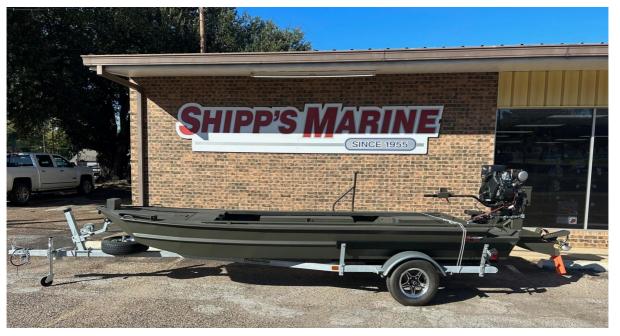

## NEW 2024 Go-Devil 18x60 Open Floor Surface Drive Boat Call For Price

## **GENERAL INFORMATION**

| Manufacturer                                                                       | Go-Devil                                           |
|------------------------------------------------------------------------------------|----------------------------------------------------|
| Model Year                                                                         | 2024                                               |
| Model Name                                                                         | 18x60 Open Floor<br>Surface Drive<br>Boat          |
| Model Code                                                                         | 18x60 Open Floor<br>Surface Drive<br>Boat          |
| Stock Number                                                                       | 6038                                               |
| Color                                                                              |                                                    |
| Condition                                                                          | NEW                                                |
| Engine                                                                             | Go-Devil Surface<br>Drive<br>BS40PHTFNRET<br>Other |
| Contact                                                                            |                                                    |
| Shipp's Marine<br>120 US Highway 80<br>Gladewater, TX 75647<br>Phone: 903.845.3246 |                                                    |