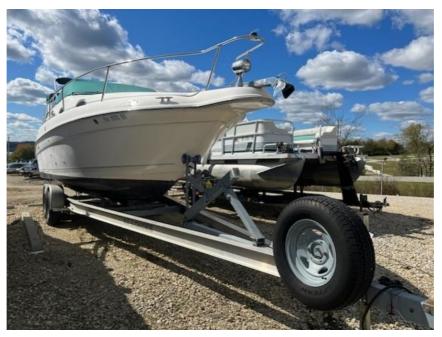

## USED 1995 Sea Ray 250 Sundancer \$14,900

## Description

Mercruiser 7.4L Bravo 3, double bimini tops with full camper enclosure. Cockpit cover and 2006 EZ Loader trailer included.  $\hat{A}$  Newer tires and spare, oil bath hubs.  $\hat{A}$   $\hat{A}$  Show More Disclaimer The Company offers the details of this vessel in good faith but cannot guarantee or warrant the accuracy of this i...