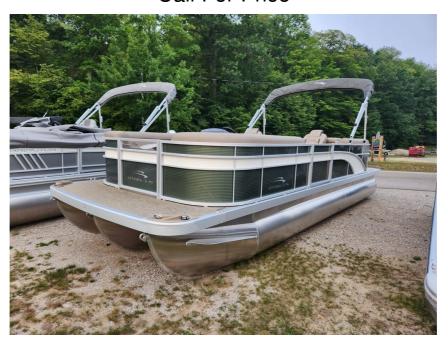

## NEW 2024 Bennington 23SSRSP Call For Price

## **Description**

New 2024 Bennington 23SSRSP stern radius powered by Suzuki DF200ATXW. Notable features include bamboo seagrass full deck flooring, zebrawood trim accents, Stricker 4 fish graph, captain and cocaptain reclining chairs, extended aft deck, power assist steering, infloor storage, dual battery switch, p...