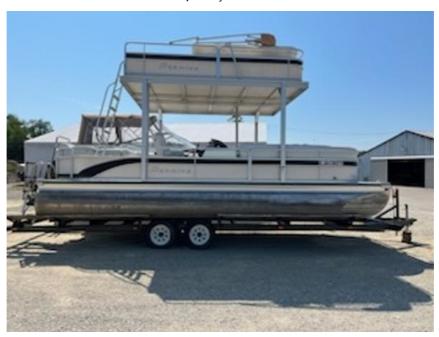

## USED 2005 Premier 250 Legend RE \$25,900

## **Description**

This boat is 10 feet wide! Double decker, triple tube and powered with a Suzuki 70HP. Includes a custom built trailer. The seats have been professionally recovered and are like new. This is a unique boat and great for large groups. Show More Additional Description Available in other configurat...