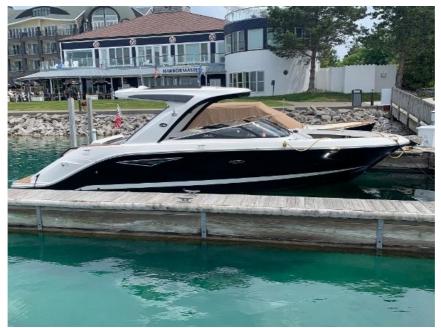

## USED 2018 Sea Ray SLX 310 \$275,000

## Description

Powerboat Guide says: With seating for 16 passengers while underway, the Sea Ray 310 SLX is a high-style party platform with a great mix of luxury and tech. Upscale styling and a sculpted hull make an instant impression, and Sea Ray?s signature craftsmanship is on display from bow to stern. Creature ...

## **GENERAL INFORMATION**

Manufacturer Model Year Model Name Model Code Stock Number Color Condition

SLX 310 SLX 310 Black/White

Sea Ray

2018

USED 6.2L MPI BR3X w/Axius Twin I/O

Engine