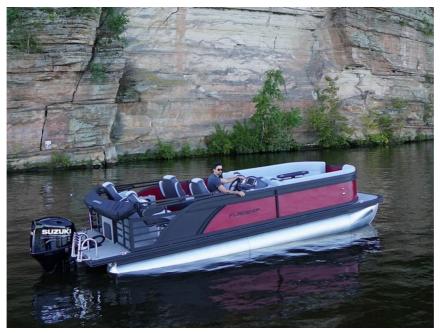

## NEW 2023 Flagship Pontoons Discover Rear Fish D22 RF Call For Price

## Description

Tan Furniture Upgrade - Teak Flooring - Performance Shield -Hydraulic Steering - Garmin Locator - Power Bimini - LED Speakers -High Back Seating - Deluxe Fish Station - Co Captain Slider - Console Riser - Deluxe Ladder