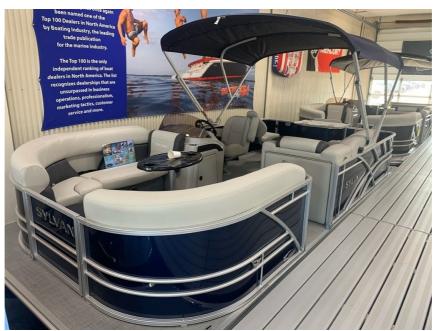

## NEW 2024 Sylvan MIRAGE 8520 PARTY FISH \$41,498

## Description

Mercury 50ELPT CT, Engine Upgrade Options Available, Playpen cover, Sea Weave flooring, Extreme steering

## **GENERAL INFORMATION**

| Manufacturer | Sylvan                    |
|--------------|---------------------------|
| Model Year   | 2024                      |
| Model Name   | MIRAGE 8520 PARTY<br>FISH |
| Model Code   | MIRAGE 8520 PARTY<br>FISH |
| Stock Number | B000835651                |
| Color        | Blue                      |
| Condition    | NEW                       |
| Engine       |                           |
| Contact      |                           |