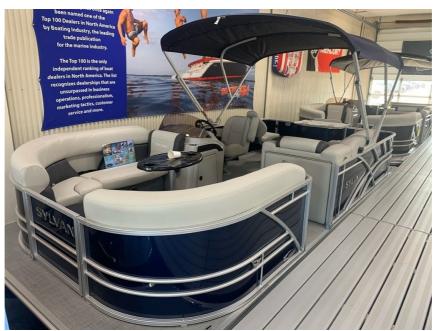

## NEW 2024 Sylvan MIRAGE 8520 PARTY FISH \$41,741

## Description

Mercury 50ELPT CT, Engine Upgrade Options Available, Playpen cover, Sea Weave flooring, Extreme steering