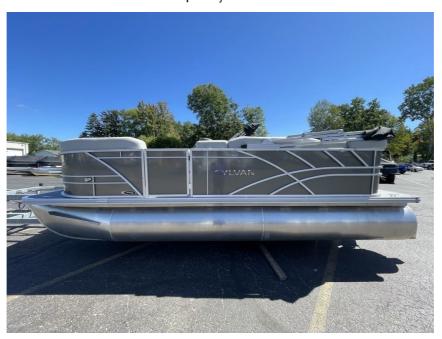

## NEW 2023 Sylvan MIRAGE 8520 CRS \$30,287

## **Description**

Mirage Cruise: Perfect for family adventures, the Mirage Cruise series offers spacious layouts, comfortable seating, and a variety of floorplans to choose from. Mercury 50ELPT CT, Engine Upgrade Options Available, Playpen Cover, Sea weave Flooring, Extreme Steering