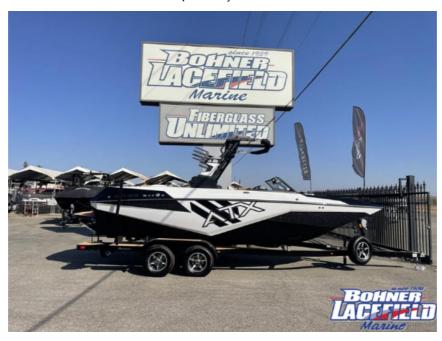

## NEW 2023 ATX 22 Type-S \$103,000

## **Description**

Just landed the ALL NEW REDESIGNED ATX 22 TYPE-S with the all new power tower leading the industry in price point boats. Keyless Ignition and so many more things. Don't miss out on your chance to have the newest of new before its gone! Email Tara at tara@BLMBoats.com for spec sheet.

## **GENERAL INFORMATION**

Manufacturer ATX
Model Year 2023
Model Name 22 Type-S
Model Code 22 Type-S
Stock Number 7152
Color black/white

Condition NEW

Engine