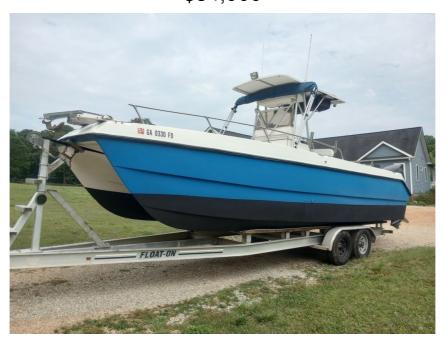

## USED 1995 Sea Cat 25 \$34,900

## **Description**

FOR QUESTIONS CONTACT: MATTHEW 706-363-2448 or mblomberg@gmx.com1995 Sea Cat SL5 (Full planning hull)DETAILS AND EQUIPMENT:-Twin Suzuki DF150s - 1 is a 2007 with 1250 hours, the other is a 2023 with 2.5 hours.-(2) Analog Suzuki gauges and (1) C10 gauge hooked to the new motor with a NMEA 2000 network...

## **GENERAL INFORMATION**

Manufacturer Sea Cat
Model Year 1995
Model Name 25
Model Code 25

Stock Number

Color

Condition USED

Engine Twin Suzuki DF150