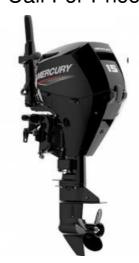

## **Description**

In stock and available!Ultra-lightweight (just 99 pounds) and reliable, with little vibration. Innovative tiller lets you lock the tiller at 73 degrees? great for fishing and trailering. Perfect for aluminum tiller, inflatable soft hull, jon, utility, and sail boats.Call Walstrom Marine today! 231 ...