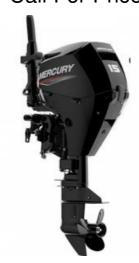

## NEW 2023 Mercury 15 ELPT Call For Price

## **Description**

In stock and available!Ultra-lightweight (just 99 pounds) and reliable, with little vibration. Innovative tiller lets you lock the tiller at 73 degrees? great for fishing and trailering. Perfect for aluminum tiller, inflatable soft hull, jon, utility, and sail boats.Call Walstrom Marine today! 231 5... Model Name

## **GENERAL INFORMATION**

Manufacturer Mercury
Model Year 2023
Model Name 15 ELPT
Model Code 15 ELPT

Stock Number

Color

Condition NEW

Engine