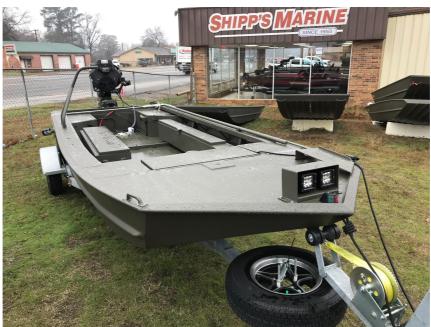

## NEW 2023 Go-Devil 18x60 Open Floor Surface Drive Boat Call For Price



## Description

Default DisclaimerThe Company offers the details of this vessel in good faith but cannot guarantee or warrant the accuracy of this information nor warrant the condition of the vessel. A buyer should instruct his a...

## **GENERAL INFORMATION**

| Manufacturer<br>Model Year |
|----------------------------|
| Model Name                 |
| Model Code                 |
| Stock Number               |
| Color                      |
| Condition                  |
| Engine                     |

## Contact

Shipp's Marine 120 US Highway 80 Gladewater, TX 75647 Phone: 903.845.3246 Website: https://www.shippsmarine.com/ Go-Devil 2023 18x60 Open Floor Surface Drive Boat 18x60 Open Floor Surface Drive Boat 5889

NEW Go-Devil Surface Drive BS40PHTFNRET Other