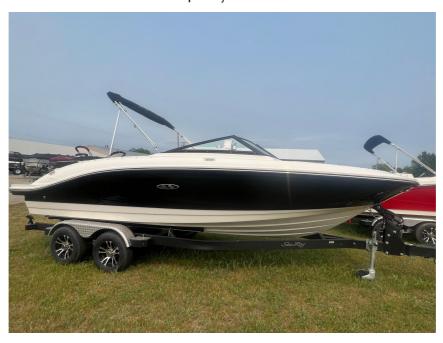

## NEW 2023 Sea Ray SPX 210 \$69,274

## **Description**

MSRP: \$74,274SALE: \$69,274 + F&PIn stock now.Sleek, stylish and sporty, the SPX® 210 truly stands out. Whether you and your family prefer to relax or be active, the SPX 210 offers the amenities to make your moments exceptional. From a spacious interior for comfortable lounging to optional package...

## **GENERAL INFORMATION**

Manufacturer Sea Ray Model Year 2023 Model Name **SPX 210** Model Code SPX 210

Stock Number

Color Onyx Black

Condition NEW

4.5L ECT MPI Alpha I Engine

Stern Drive