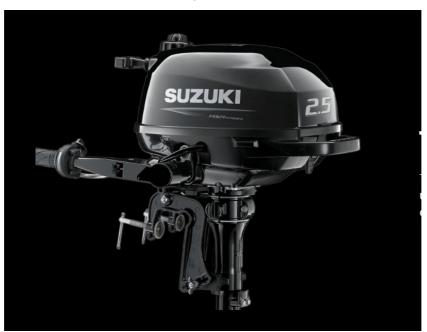

## Description

Suzuki 2.5 Horse Power Outboard Motor Black The Suzuki DF2.5 portable outboard is the most compact, and portable, Suzuki fourstroke to date. Weighing just 30 pounds, the DF2.5 is the lightest motor in its class. Additionally, the DF2.5 meets the rigorous EPA 2010 and CARB 3-Star Ultra-Low Emiss... Model Code