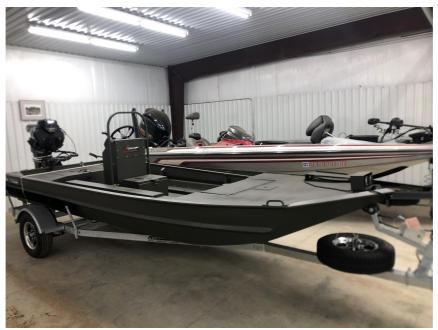

## NEW 2022 Go-Devil 18x60 Open Floor Surface Drive Boat Call For Price

## **GENERAL INFORMATION**

| Manufacturer                                                | Go-Devil                                           |
|-------------------------------------------------------------|----------------------------------------------------|
| Model Year                                                  | 2022                                               |
| Model Name                                                  | 18x60 Open Floor<br>Surface Drive<br>Boat          |
| Model Code                                                  | 18x60 Open Floor<br>Surface Drive<br>Boat          |
| Stock Number                                                | 05727                                              |
| Color                                                       |                                                    |
| Condition                                                   | NEW                                                |
| Engine                                                      | Go-Devil Surface<br>Drive<br>BS40PHTFNRET<br>Other |
| Contact                                                     |                                                    |
| Shipp's Marine<br>120 US Highway 80<br>Gladewater, TX 75647 |                                                    |