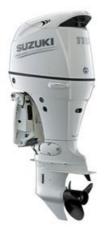

## NEW 2022 Suzuki Marine DF115ATLW3 \$12,820

## Description

in stock and ready to go on your boat. Engine Type: 4 cylinders, DOHC 16-Valve Bore x Stroke: 3.40 x 3.50 in. (86 x 88 mm) Displacement: 124.7 cu.in. (2044 cc) Starting: Electric Shaft Length: 20 in. Weight: 401 lb. Trim Method: Power Trim and Tilt Propshaft Horsepower: 115 HP Full Throttle Operating...

## **GENERAL INFORMATION**

Manufacturer Model Year Model Name Model Code Stock Number Color Condition Engine **Contact** 

Suzuki Marine 2022 DF115ATLW3 DF115ATLW3

white NEW